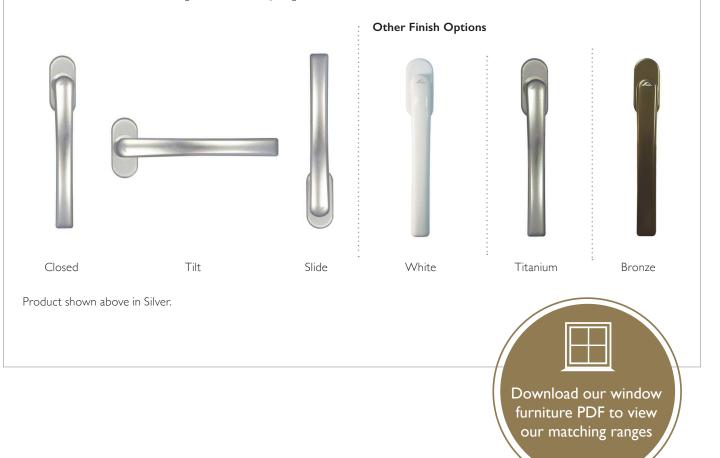

#### Tilt & Sliding Door Handle

This handle is suitable for both tilt & sliding doors and inward opening bifold doors.