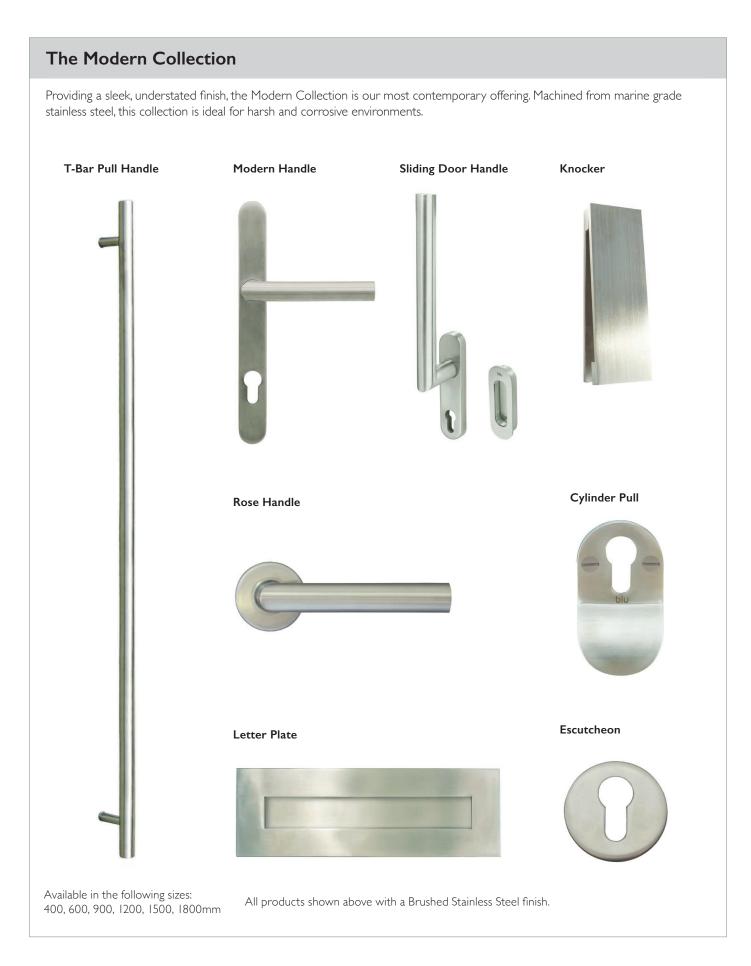

## Door Furniture Collections

Our door furniture collections mirror those that we offer for our windows to ensure that you get a consistent finish across all products. The Original, Classic, Foundry and Modern Collections provide solutions for our entrance doors, French doors, single doors, stable doors and outward opening bifold doors. The Patio Collection offers specialist handles for sliding and tilt & sliding doors.