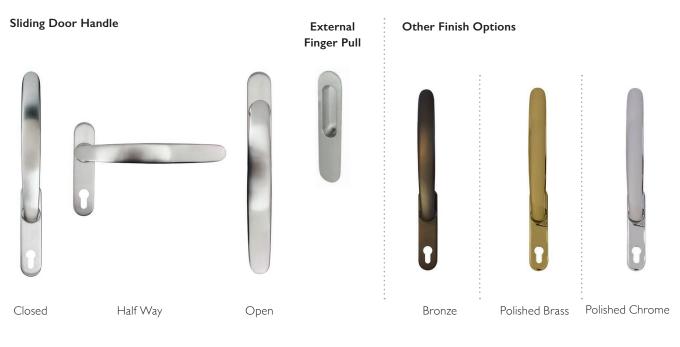

#### **The Patio Collection**

Attractive in appearance, our patio handles have been specially designed to allow simple operation and access to ventilation positions.

Product shown above in Satin Chrome.