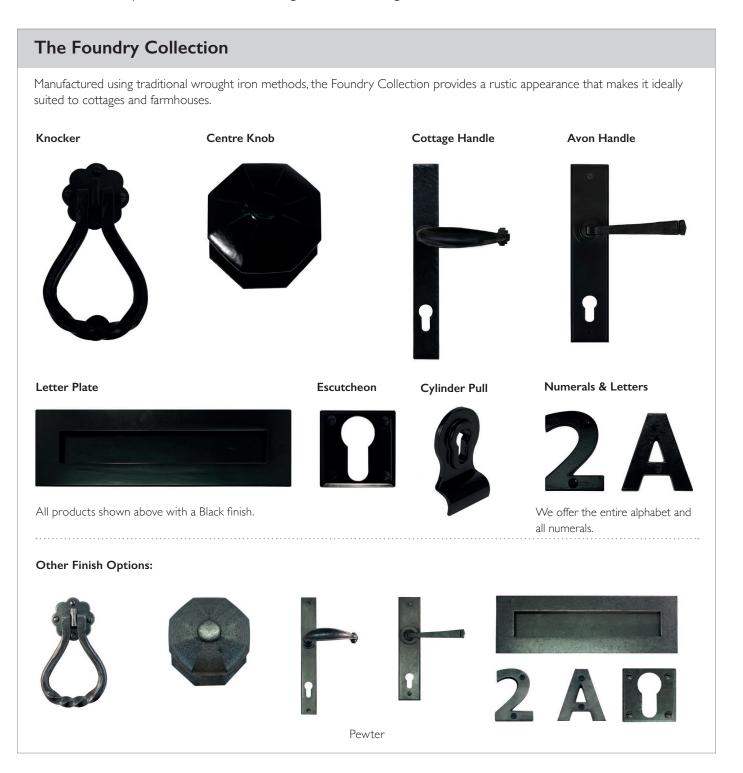

## Door Furniture Collections

Our door furniture collections mirror those that we offer for our windows to ensure that you get a consistent finish across all products. The Original, Classic, Foundry and Modern Collections provide solutions for our entrance doors, French doors, single doors, stable doors and outward opening bifold doors. The Patio Collection offers specialist handles for sliding and tilt & sliding doors.