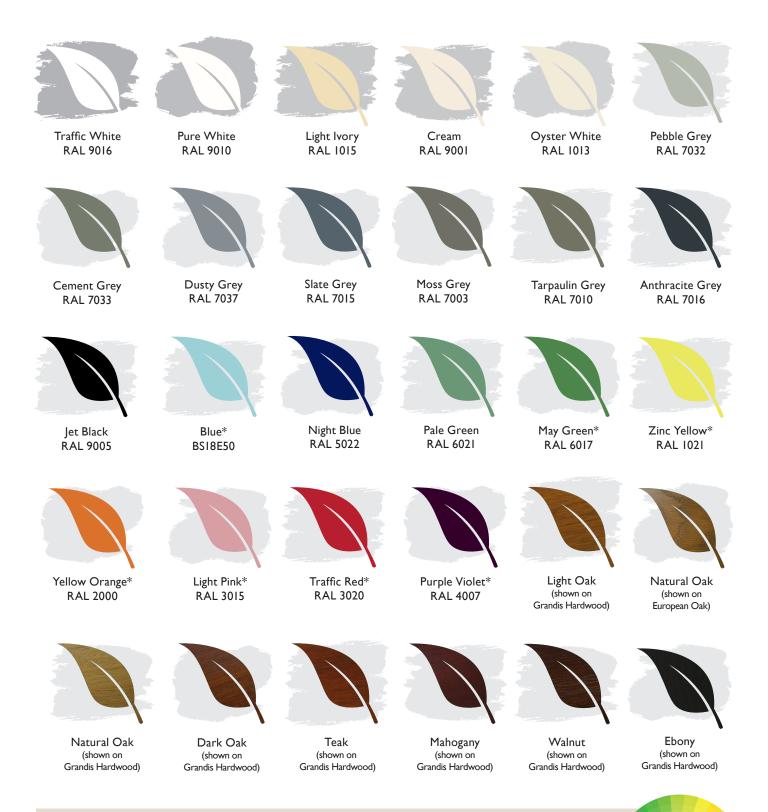

## GEORGE BARNSDALE

Est. 1884 -

Whatever colour you envisage for your beautiful new eco-friendly windows & doors, we can mix the paint and create any colour you desire, but if you need some inspiration we offer a range of standard finishes which are a collection of our most popular paint and stain colours:

If the colour you're looking for is not included in our standard range, we can offer thousands of other options from the RAL Classic, Design and Effect ranges, as well as British Standard and NCS colours. We also offer complementary colour matching of all leading manufacturers' paint ranges. Ensuring you get the perfect colour for your home!