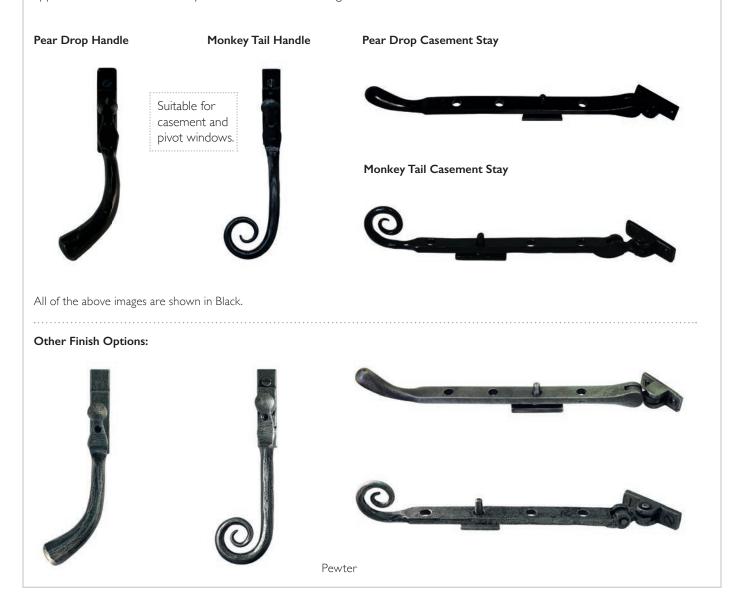

### The Foundry Collection

Offering antique wrought iron handles and casement stays, the Foundry Collection has been designed to provide a rustic appearance that makes it ideally suited to traditional cottages and farmhouses.