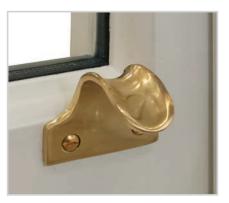

oviding a sleek understated finish, the Modern Collection is machined from marine grade stainless steel and is our most contemporary offering.

#### Modern Handle





Suitable for casement, pivot and tilt & turn windows.

#### **Casement Stay**



All of the above images are shown in Brushed Stainless Steel.

### The Foundry Collection

Offering antique wrought iron handles and casement stays, the Foundry Collection has been designed to provide a rustic appearance that makes it ideally suited to traditional cottages and farmhouses.



## The Sash Collection

For our sliding sash windows we have an elegant furniture collection that provides simple, effortless operation and high security. The design and finish options allow a perfect match with all of our furniture collections.

Sash Pull



Sash Fastener



#### Sash Stop



Sash Eye



Sash Pulley



All of the above images are shown in Polished Brass.

#### Other Finish Options:











Polished Chrome









Satin Chrome











Satin Nickel











Antique Brass





Pewter













Bronze