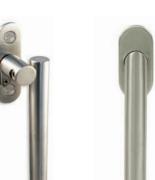

### The Modern Collection

Providing a sleek understated finish, the Modern Collection is machined from marine grade stainless steel and is our most contemporary offering.

#### Modern Handle

Suitable for casement, pivot and tilt & turn windows.