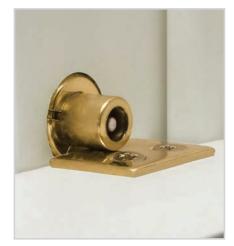

#### Sash Stop

Sash Eye

Sash Pulley

All of the above images are shown in Polished Brass.