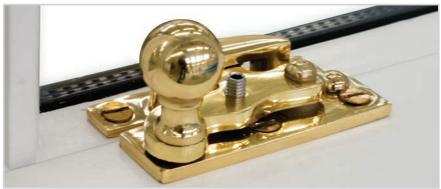

nderstated finish, the Modern Collection is machined from marine grade stainless steel and is our most contemporary offering.

#### Modern Handle





Suitable for casement, pivot and tilt & turn windows.

#### **Casement Stay**



All of the above images are shown in Brushed Stainless Steel.

### The Foundry Collection

Offering antique wrought iron handles and casement stays, the Foundry Collection has been designed to provide a rustic appearance that makes it ideally suited to traditional cottages and farmhouses.



## The Sash Collection

For our sliding sash windows we have an elegant furniture collection that provides simple, effortless operation and high security. The design and finish options allow a perfect match with all of our furniture collections.

Sash Pull



Sash Fastener



#### Sash Stop



Sash Eye



Sash Pulley



All of the above images are shown in Polished Brass.

#### Other Finish Options:











Polished Chrome









Satin Chrome











Satin Nickel











Antique Brass





Pewter













Bronze