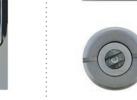

### The Modern Collection

Providing a sleek understated finish, the Modern Collection is machined from marine grade stainless steel and is our most contemporary offering.

#### Modern Handle

Suitable for casement, pivot and tilt & turn windows.