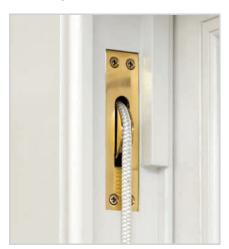

Sash Pull

Sash Fastener

#### Sash Stop

Sash Eye

Sash Pulley

All of the above images are shown in Polished Brass.