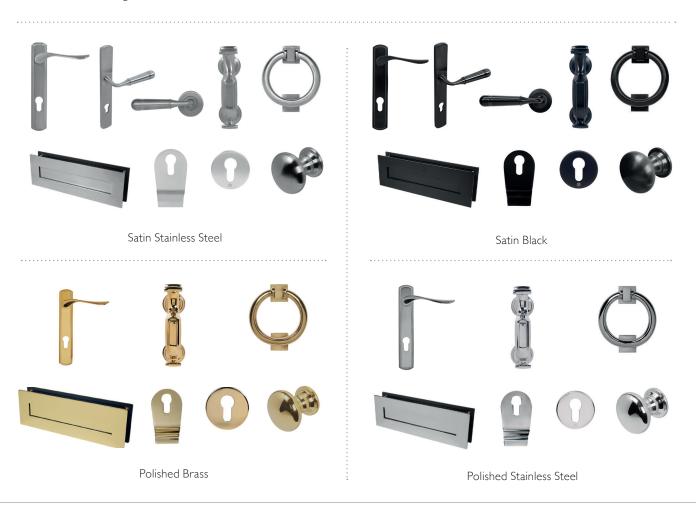

## The Modern Collection

Providing a sleek, understated finish, the Modern Collection is our most contemporary offering. Machined from marine grade stainless steel, this collection is ideal for harsh and corrosive environments.