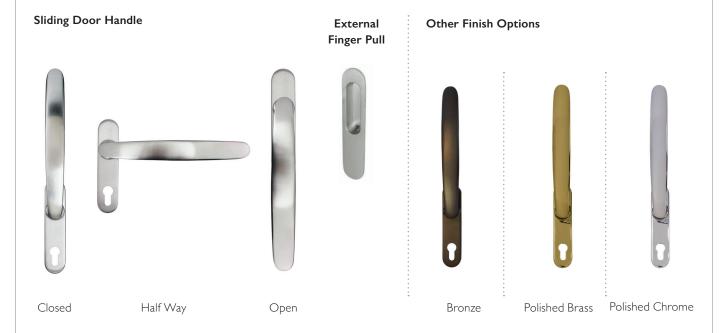

### The Patio Collection

Attractive in appearance, our patio handles have been specially designed to allow simple operation and access to ventilation positions.

Product shown above in Satin Chrome.

### Other Finish Options: