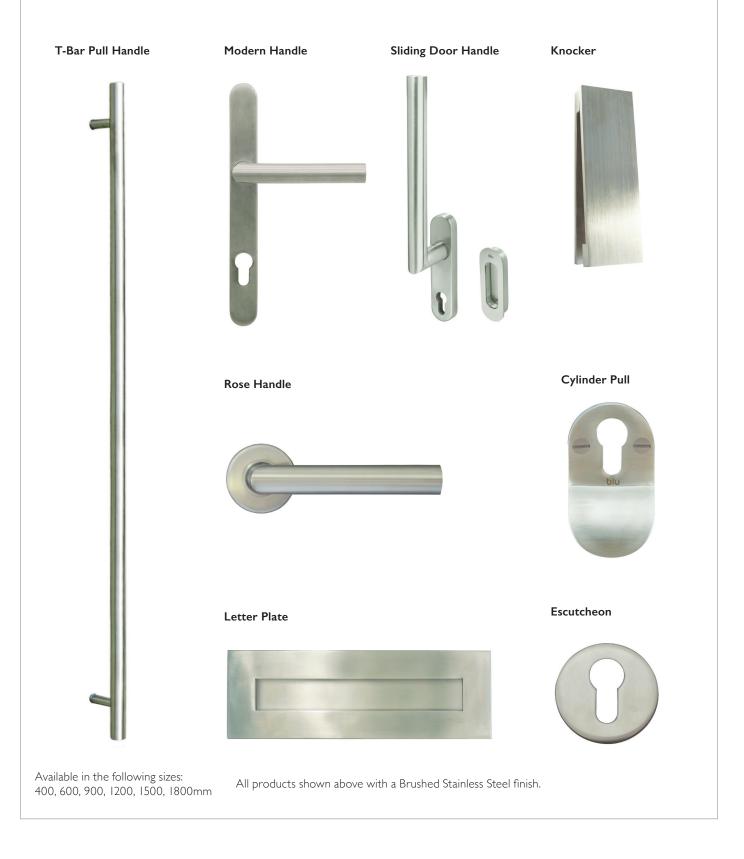

## The Modern Collection

Providing a sleek, understated finish, the Modern Collection is our most contemporary offering. Machined from marine grade stainless steel, this collection is ideal for harsh and corrosive environments.