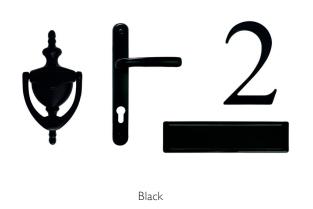

#### Classic Handle

#### Knocker

#### Centre Knob

#### Cylinder Pull

#### Letter Plate

All products shown above with a Polished Brass finish.

#### **Numerals**

We offer all numerals.

Our polished brass option is supplied unlacquered on all external furniture for a more durable finish. The unlacquered finish can either be left to take on an antique brass finish or cleaned using a quality metal cleaner to maintain the polished finish.