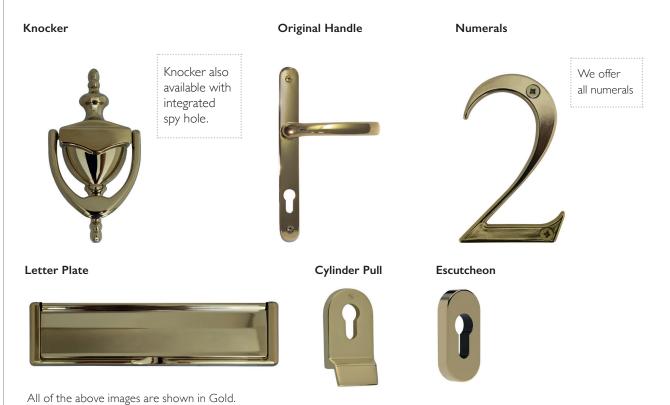

## **The Original Collection**

This is our standard door furniture collection which has been designed to allow seamless integration with a range of buildings and styles.

#### **Numerals**

We offer all numerals.

Our polished brass option is supplied unlacquered on all external furniture for a more durable finish. The unlacquered finish can either be left to take on an antique brass finish or cleaned using a quality metal cleaner to maintain the polished finish.