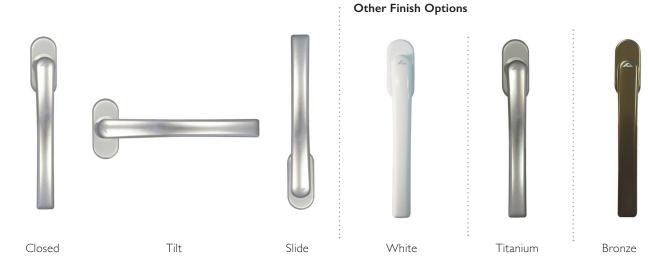

#### Tilt & Sliding Door Handle

This handle is suitable for both tilt & sliding doors and inward opening bifold doors.

Product shown above in Silver.

This handle is suitable for both tilt & sliding doors and inward opening bifold doors.