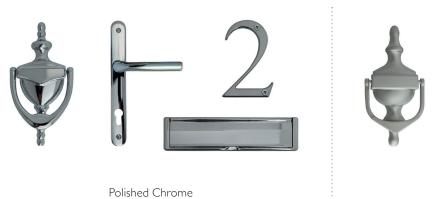

ns

Our door furniture collections mirror those that we offer for our windows to ensure that you get a consistent finish across all products. The Original, Classic, Foundry and Modern Collections provide solutions for our entrance doors, French doors, single doors, stable doors and outward opening bifold doors. The Patio Collection offers specialist handles for sliding and tilt & sliding doors.

## The Foundry Collection

Manufactured using traditional wrought iron methods, the Foundry Collection provides a rustic appearance that makes it ideally suited to cottages and farmhouses.



Pewter

## **The Original Collection**

This is our standard door furniture collection which has been designed to allow seamless integration with a range of buildings and styles.



### Other Finish Options:









## The Classic Collection

Elegant in appearance with a high quality finish, the Classic Collection has an understated beauty that suits any style of property.

#### Classic Handle

#### Knocker

#### Centre Knob

#### Cylinder Pull









#### Letter Plate



All products shown above with a Polished Brass finish.

#### **Numerals**



We offer all numerals.

Our polished brass option is supplied unlacquered on all external furniture for a more durable finish. The unlacquered finish can either be left to take on an antique brass finish or cleaned using a quality metal cleaner to maintain the polished finish.

#### Other Finish Options:













Satin Chrome













Polished Chrome

## The Modern Collection

Providing a sleek, understated finish, the Modern Collection is