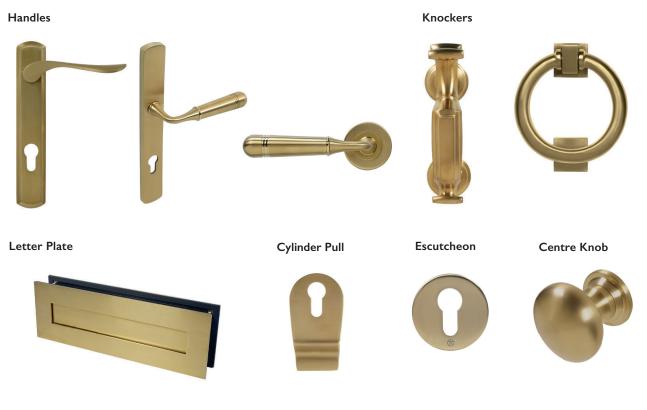

## **The Period Collection**

The Period Collection provides the perfect finishing touch to our range of traditional and historic style doors. Available in a range of finishes, they provide an elegant aesthetic that is long-lasting and sympathetic to any historic or period property.

All of the above images are shown in Satin Brass