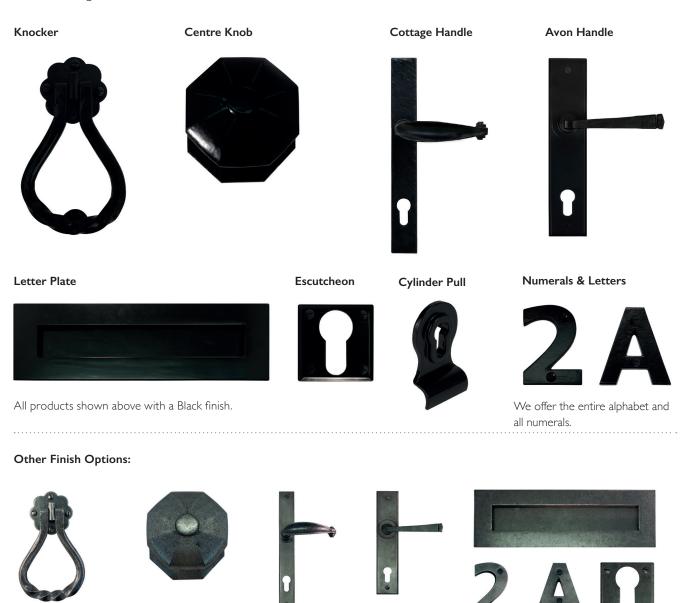

## The Foundry Collection

Manufactured using traditional wrought iron methods, the Foundry Collection provides a rustic appearance that makes it ideally suited to cottages and farmhouses.

Pewter

### Other Finish Options: