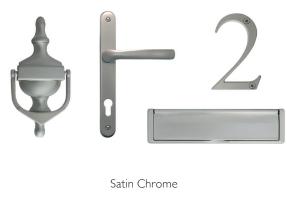

#### Other Finish Options:

Satin Chrome

Polished Chrome

#### Classic Handle

#### Knocker

#### Centre Knob

#### Cylinder Pull

#### Letter Plate

All products shown above with a Polished Brass finish.

#### **Numerals**

We offer all numerals.

Our polished brass option is supplied unlacquered on all external furniture for a more durable finish. The unlacquered finish can either be left to take on an antique brass finish or cleaned using a quality metal cleaner to maintain the polished finish.